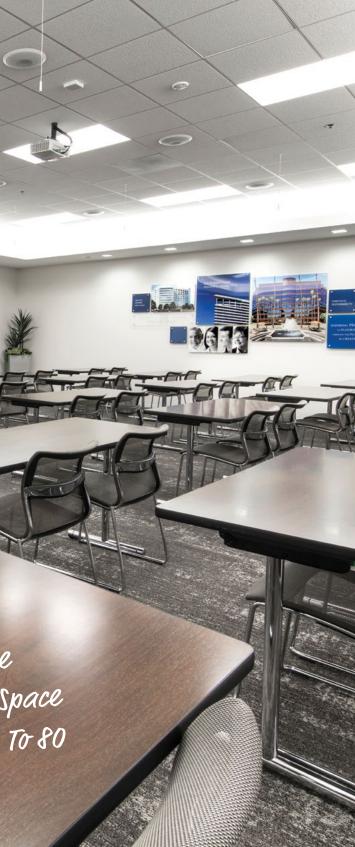

# MEET

Conference Rooms with White Boards, Wifi and Display Technology

...

Large Meeting Space Seats Up To 80