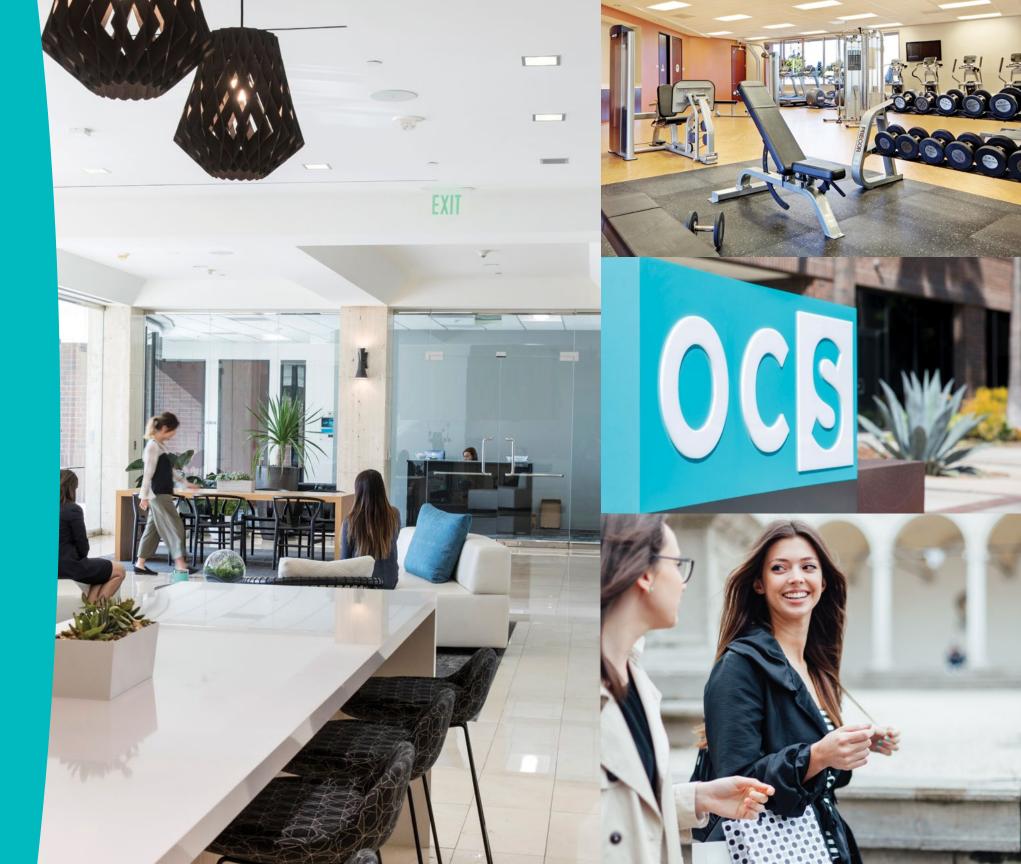

#### **COME DISCOVER OCS**

60 Seconds to the 22, 57, and 5 Freeways On-Site Hotel

Fooda/ Food Trucks

**Customer Events** 

Outdoor Courtyard with Wifi

Flexible Terms

 $\leftrightarrow$ 

On-site Customer Centric Service

#### 98,360 SF 4 Stories

Fitness Center with Showers & Lockers

24/7 Building Access

Nearby Transit (ARTIC)

Flexible Layouts with High Ceilings

On-site Auto Detailing

Sports and Entertainment

Sparkling and Still Water