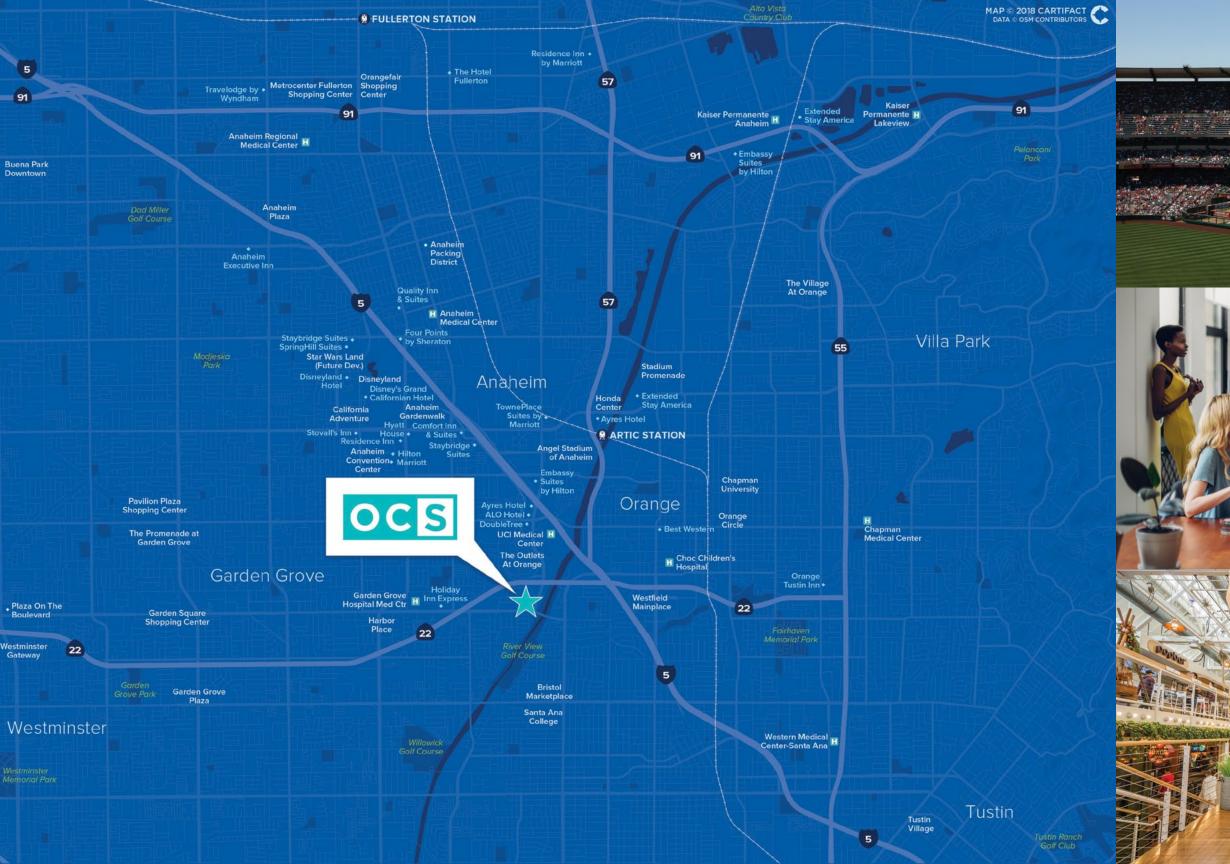

# 750, 770, & 790 THE CITY DRIVE ORANGE, CALIFORNIA

When you join OCS, you become a part of the Granite community. It is Granite's promise to provide customer centric service, innovative spaces and engaging programs that form connections and inspire our customers to flourish.

#### **COME DISCOVER OCS**

60 Seconds to the 22, 57, and 5 Freeways On-Site Hotel

Fooda/ Food Trucks

**Customer Events** 

Outdoor Courtyard with Wifi

Flexible Terms

 $\leftrightarrow$ 

On-site Customer Centric Service

#### 98,360 SF 4 Stories

Fitness Center with Showers & Lockers

24/7 Building Access

Nearby Transit (ARTIC)

Flexible Layouts with High Ceilings

On-site Auto Detailing

Sports and Entertainment

Sparkling and Still Water