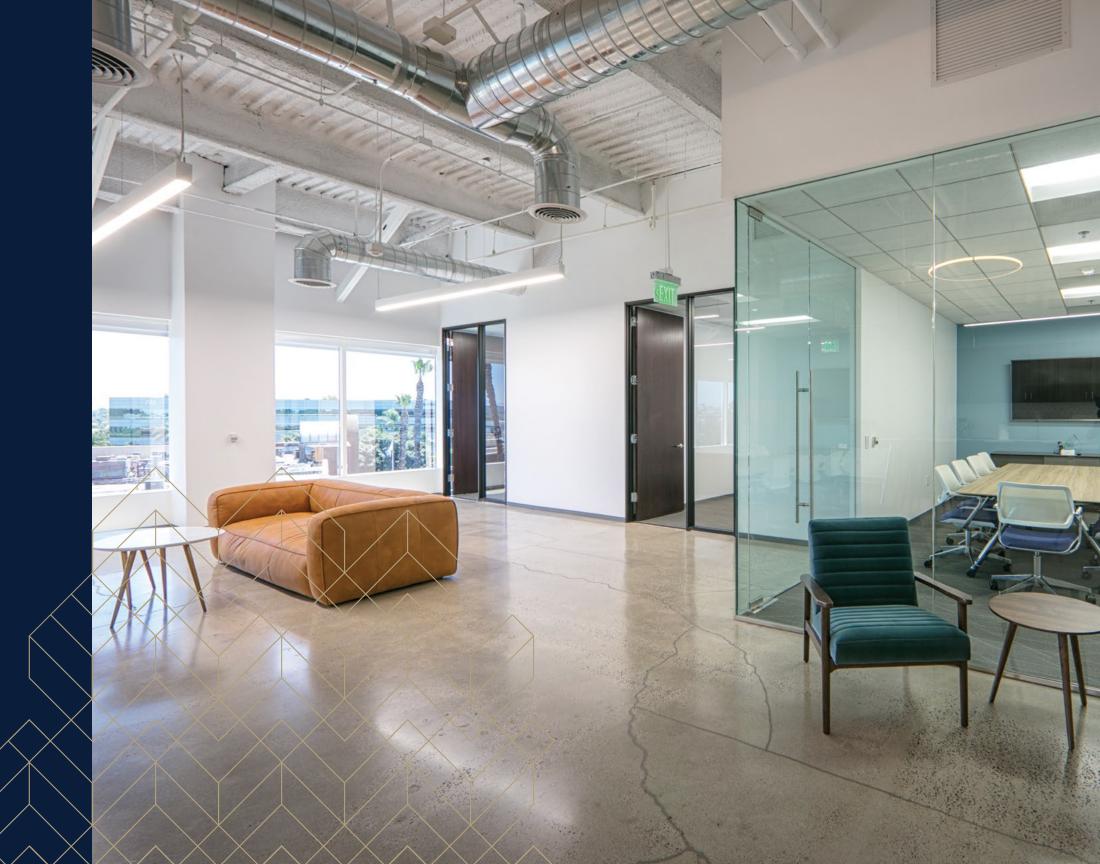

# MEET

Conference Rooms with White Boards, Wifi and Display Technology

...

Large Meeting Space Seats Up To 80