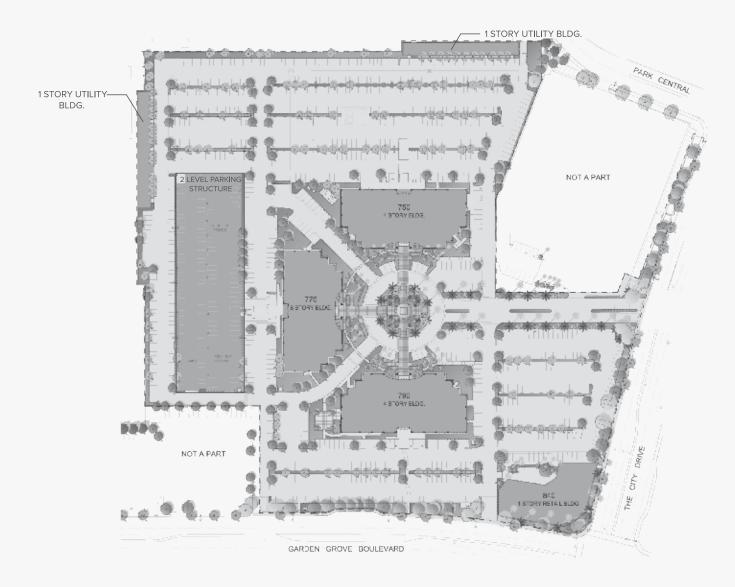

# WORK. LIFE. STYLE.

750, 770, & 790 THE CITY DRIVE ORANGE, CALIFORNIA

When you join OCS, you become a part of the Granite community. It is Granite's promise to provide customer centric service, innovative spaces and engaging programs that form connections and inspire our customers to flourish.







98,288 SF 4 Stories

186,909 SF 8 Stories

98,360 SF 4 Stories

## **COME DISCOVER OCS**



On-site Restaurants and Retail



60 Seconds to the 22, 57, and 5 Freeways



On-Site Hotel

Outdoor

Courtyard with Wifi

**EV** Charging

Stations



Fitness Center with Showers & Lockers



Flexible Layouts with High Ceilings



24/7 Building Access



On-site Auto Detailing





Nearby Transit (ARTIC)



Sports and Entertainment



Meeting Space



Flexible Terms



**Customer Events** 



On-site Customer Centric Service



















### CREATING CONNECTED COMMUNITIES AT WORK

TogetherWeConnect<sup>™</sup> is the heartbeat of the Granite experience with the goal of allowing our customers to flourish in their environment. Through specialized amenities and activities, this comprehensive