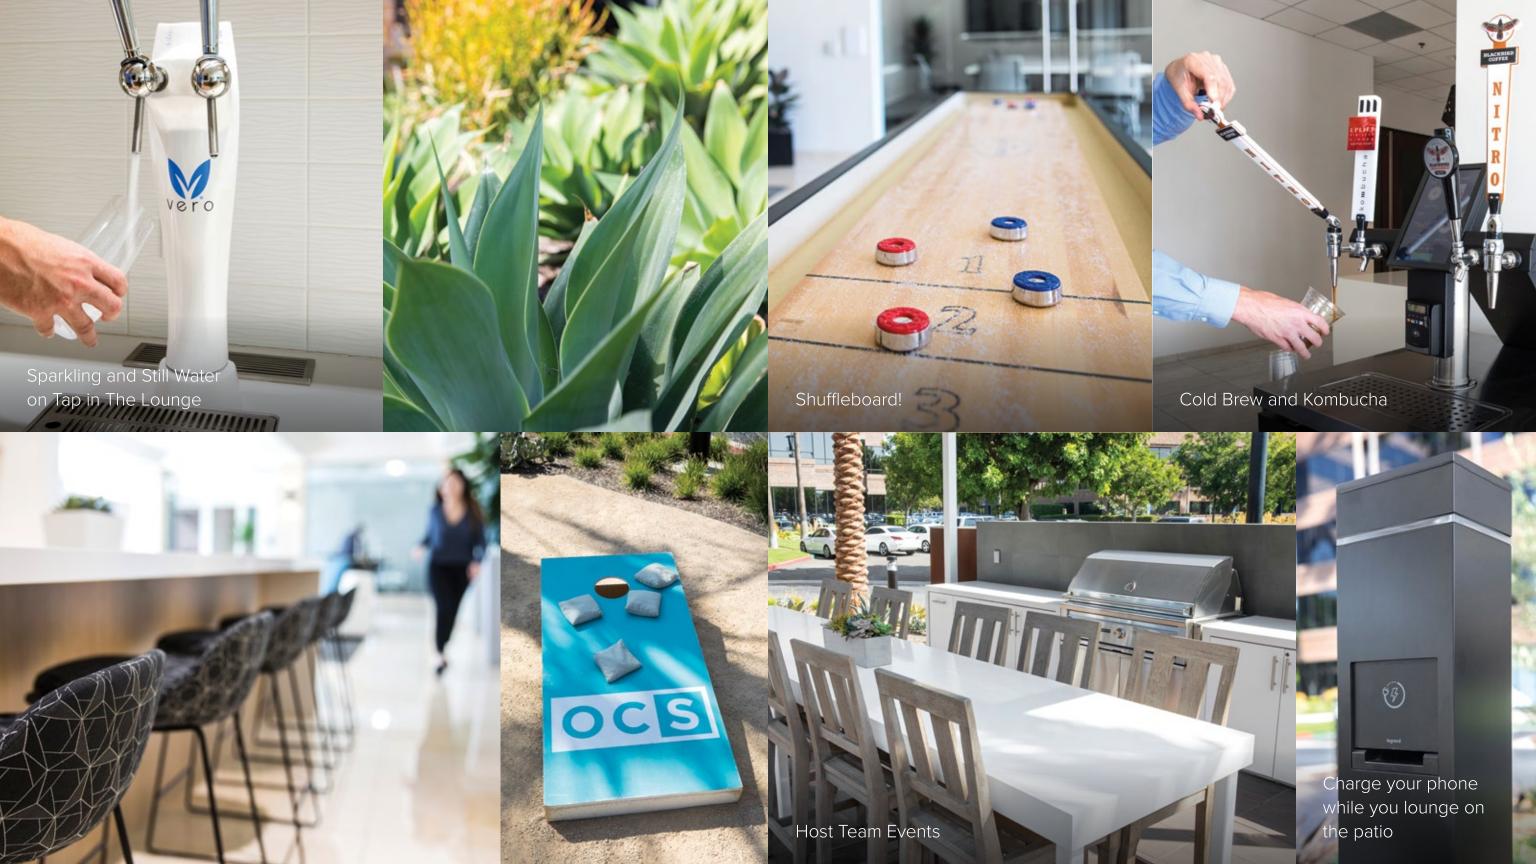

## **COME DISCOVER OCS**

On-site Restaurants and Retail

60 Seconds to the 22, 57, and 5 Freeways

On-Site Hotel

Outdoor

Courtyard with Wifi

**EV** Charging

Stations

Fitness Center with Showers & Lockers

Flexible Layouts with High Ceilings

24/7 Building Access

On-site Auto Detailing

Nearby Transit (ARTIC)

Sports and Entertainment

Meeting Space

Flexible Terms

**Customer Events** 

On-site Customer Centric Service