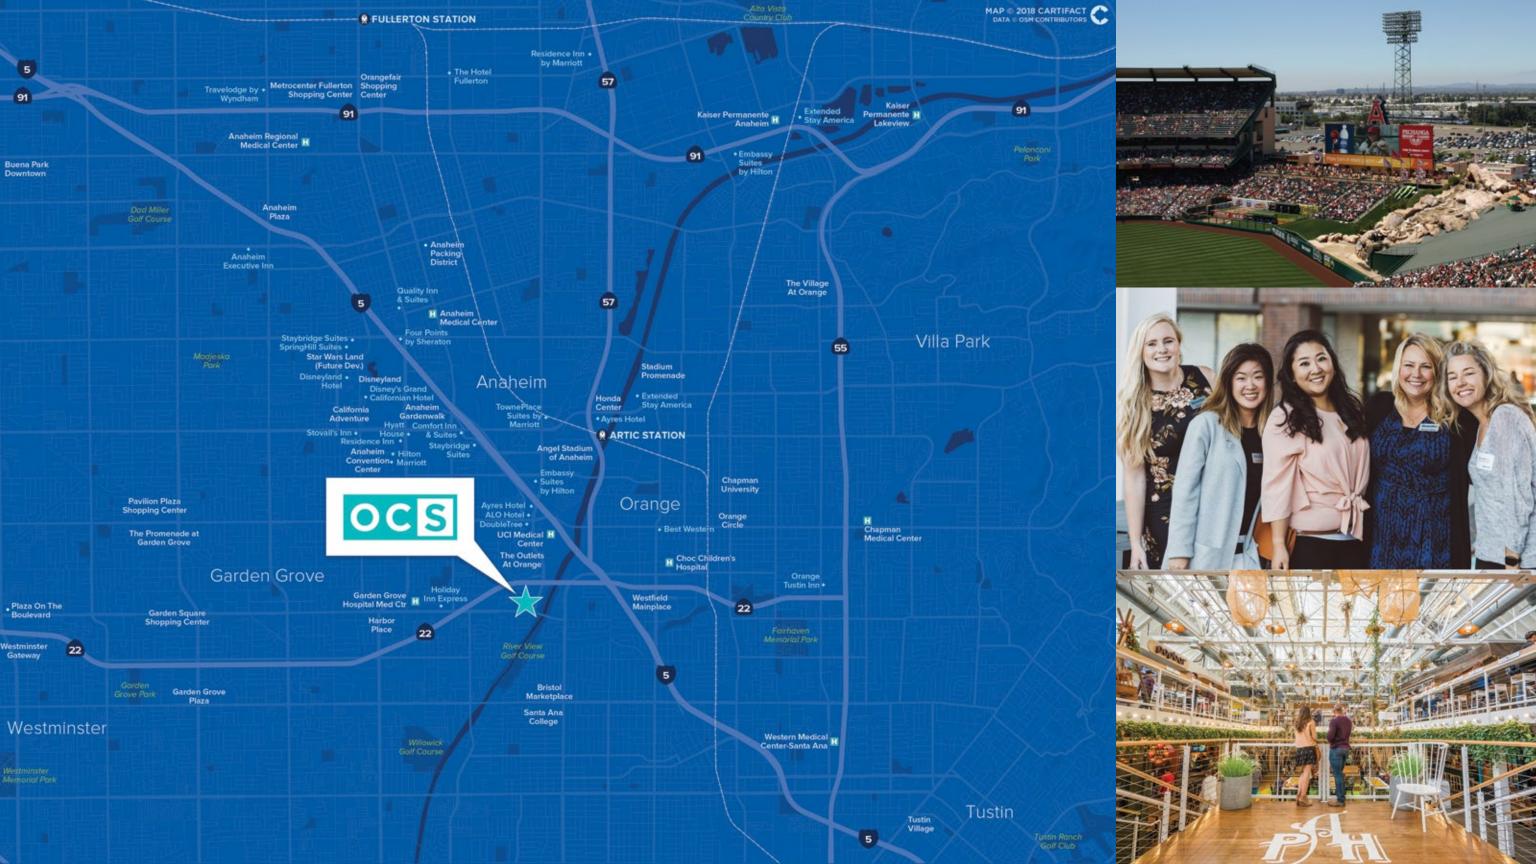

## **COME DISCOVER OCS**

On-site Restaurants and Retail

60 Seconds to the 22, 57, and 5 Freeways

On-Site Hotel

Outdoor

Courtyard with Wifi

**EV** Charging

Stations

Fitness Center with Showers & Lockers

Flexible Layouts with High Ceilings

24/7 Building Access

On-site Auto Detailing

Nearby Transit (ARTIC)

Sports and Entertainment

Meeting Space

Flexible Terms