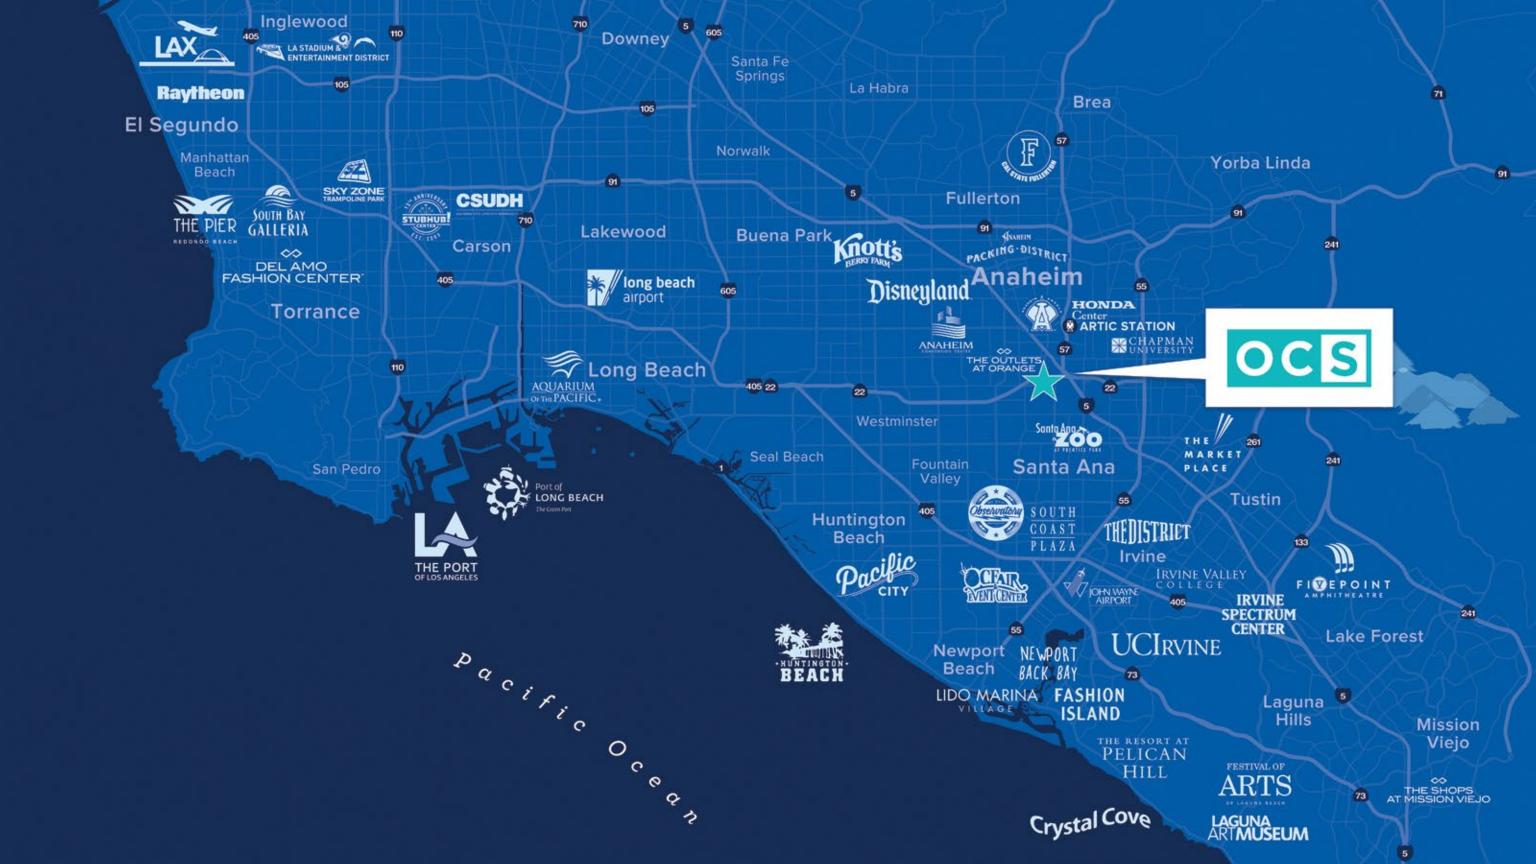

## **COME DISCOVER OCS**

On-site Restaurants and Retail

60 Seconds to the 22, 57, and 5 Freeways

On-Site Hotel

Outdoor

Courtyard with Wifi

**EV** Charging

Stations

Fitness Center with Showers & Lockers

Flexible Layouts with High Ceilings

24/7 Building Access

On-site Auto Detailing

Nearby Transit (ARTIC)

Sports and Entertainment

Meeting Space

Flexible Terms