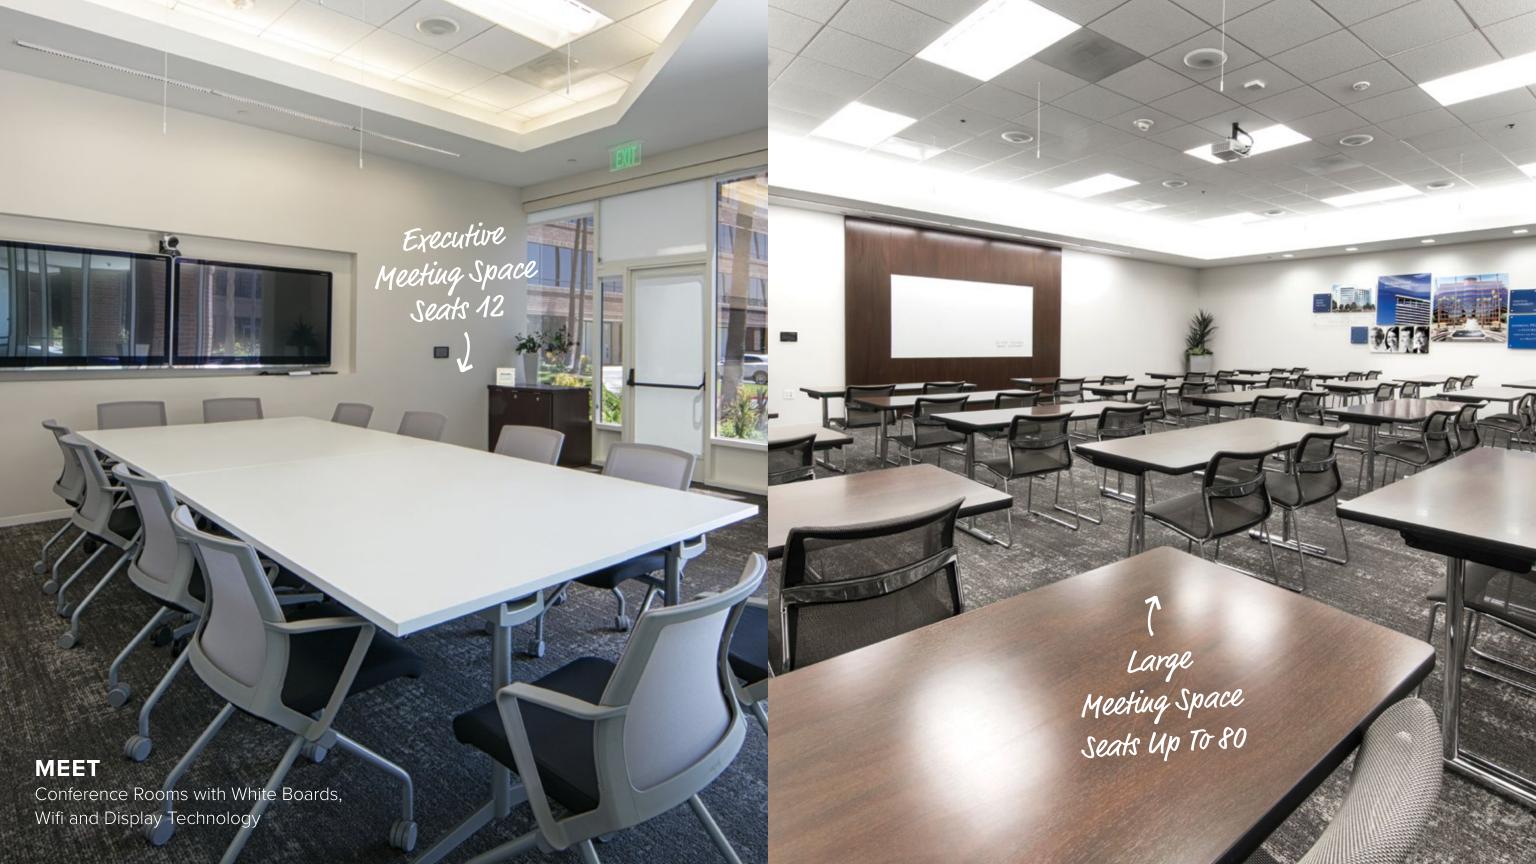

Fitness Center with Showers & Lockers

Flexible Layouts with High Ceilings

24/7 Building Access

On-site Auto Detailing

Nearby Transit (ARTIC)

Sports and Entertainment

Meeting Space

Flexible Terms